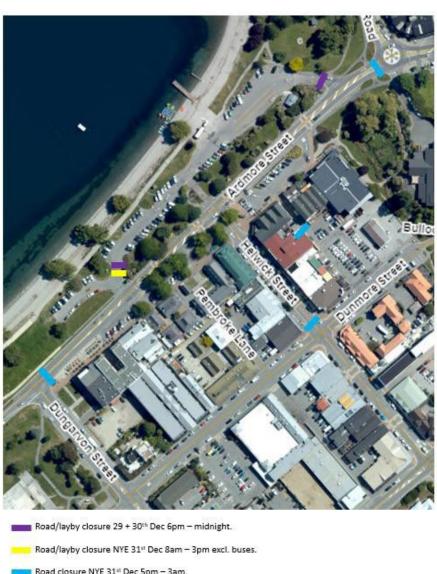

## **QLDC New Year Events Wānaka ROAD CLOSURES 2024**

| New Year's Eve Celebrations<br>Wanaka | ROAD CLOSURE DETAILS                                                                                                                                                                                                                                                                                                                                                              |
|---------------------------------------|-----------------------------------------------------------------------------------------------------------------------------------------------------------------------------------------------------------------------------------------------------------------------------------------------------------------------------------------------------------------------------------|
| 29 December 2024 -                    | • 1800 – midnight                                                                                                                                                                                                                                                                                                                                                                 |
| midnight on 29 December 2024          | <ul> <li>Ardmore Street Log Cabin Layby (excluding buses)</li> </ul>                                                                                                                                                                                                                                                                                                              |
| 30 December 2024 -                    | • 1800 – midnight                                                                                                                                                                                                                                                                                                                                                                 |
| midnight on 30 December 2024          | <ul> <li>Ardmore Street Log Cabin Layby (excluding buses)</li> </ul>                                                                                                                                                                                                                                                                                                              |
| 31 December 2024 –<br>1 January 2025  | <ul> <li>0800 – 0300         <ul> <li>Ardmore Street Log Cabin layby only (excluding buses)</li> </ul> </li> <li>1700 – 0300         <ul> <li>Ardmore Street from Dungarvon Street to Lakeside Road</li> </ul> </li> <li>1700 – 0300         <ul> <li>Helwick Street from Ardmore Street to Dunmore Street</li> </ul> </li> <li>*alternative routes – Brownston Street</li> </ul> |

Road closure NYE 31st Dec 5pm - 3am.