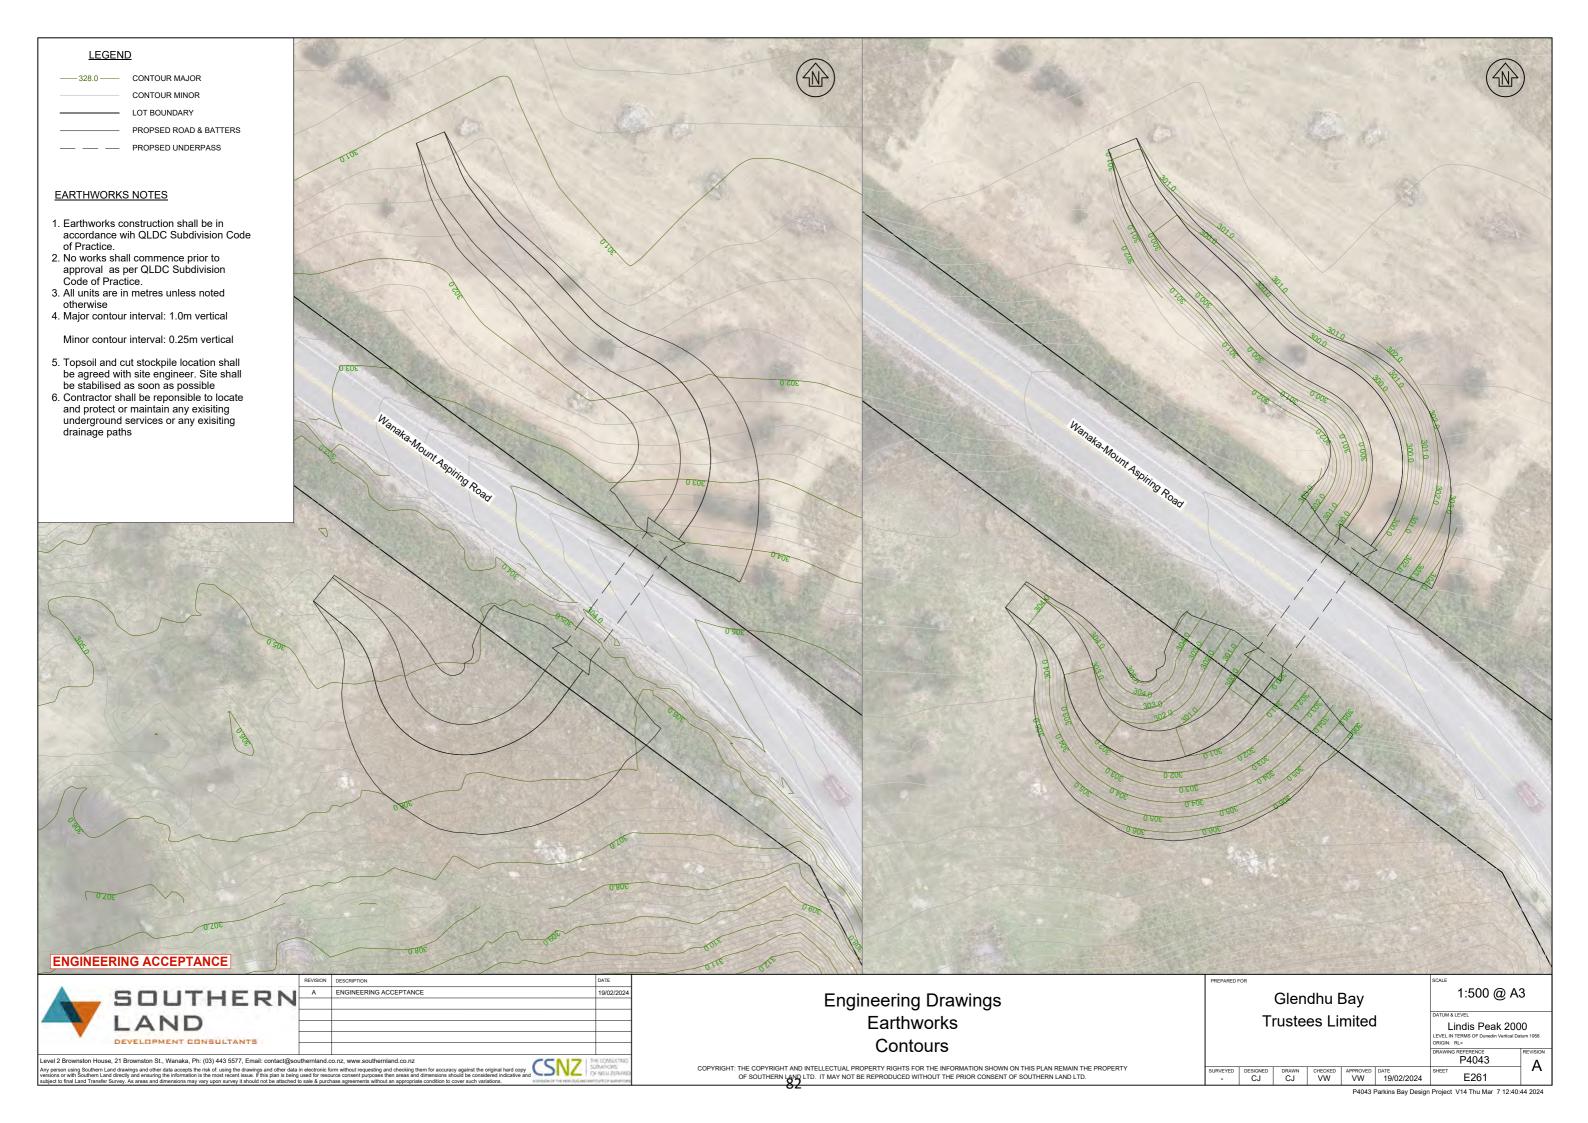

#### **ENGINEERING ACCEPTANCE**

# Engineering Drawings Roading Longsections

COPYRIGHT: THE COPYRIGHT AND INTELLECTUAL PROPERTY RIGHTS FOR THE INFORMATION SHOWN ON THIS PLAN REMAIN THE PROPERTY OF SOUTHERN LAND LTD. IT MAY NOT BE REPRODUCED WITHOUT THE PRIOR CONSENT OF SOUTHERN LAND LTD.

| Glendhu Bay      |  |
|------------------|--|
| Trustees Limited |  |

URVEYED DESIGNED DRAWN CHECKED CJ CJ VW

ay

DATUM & LEVEL
Lindis Peak 2000
LEVEL IN TERMS OF Dunedin Vertical Datum 1968
ORIGIN: RL=
DRAWING REFERENCE
P4043
APPROVED DATE
VW 19/02/2024
SHEET E362