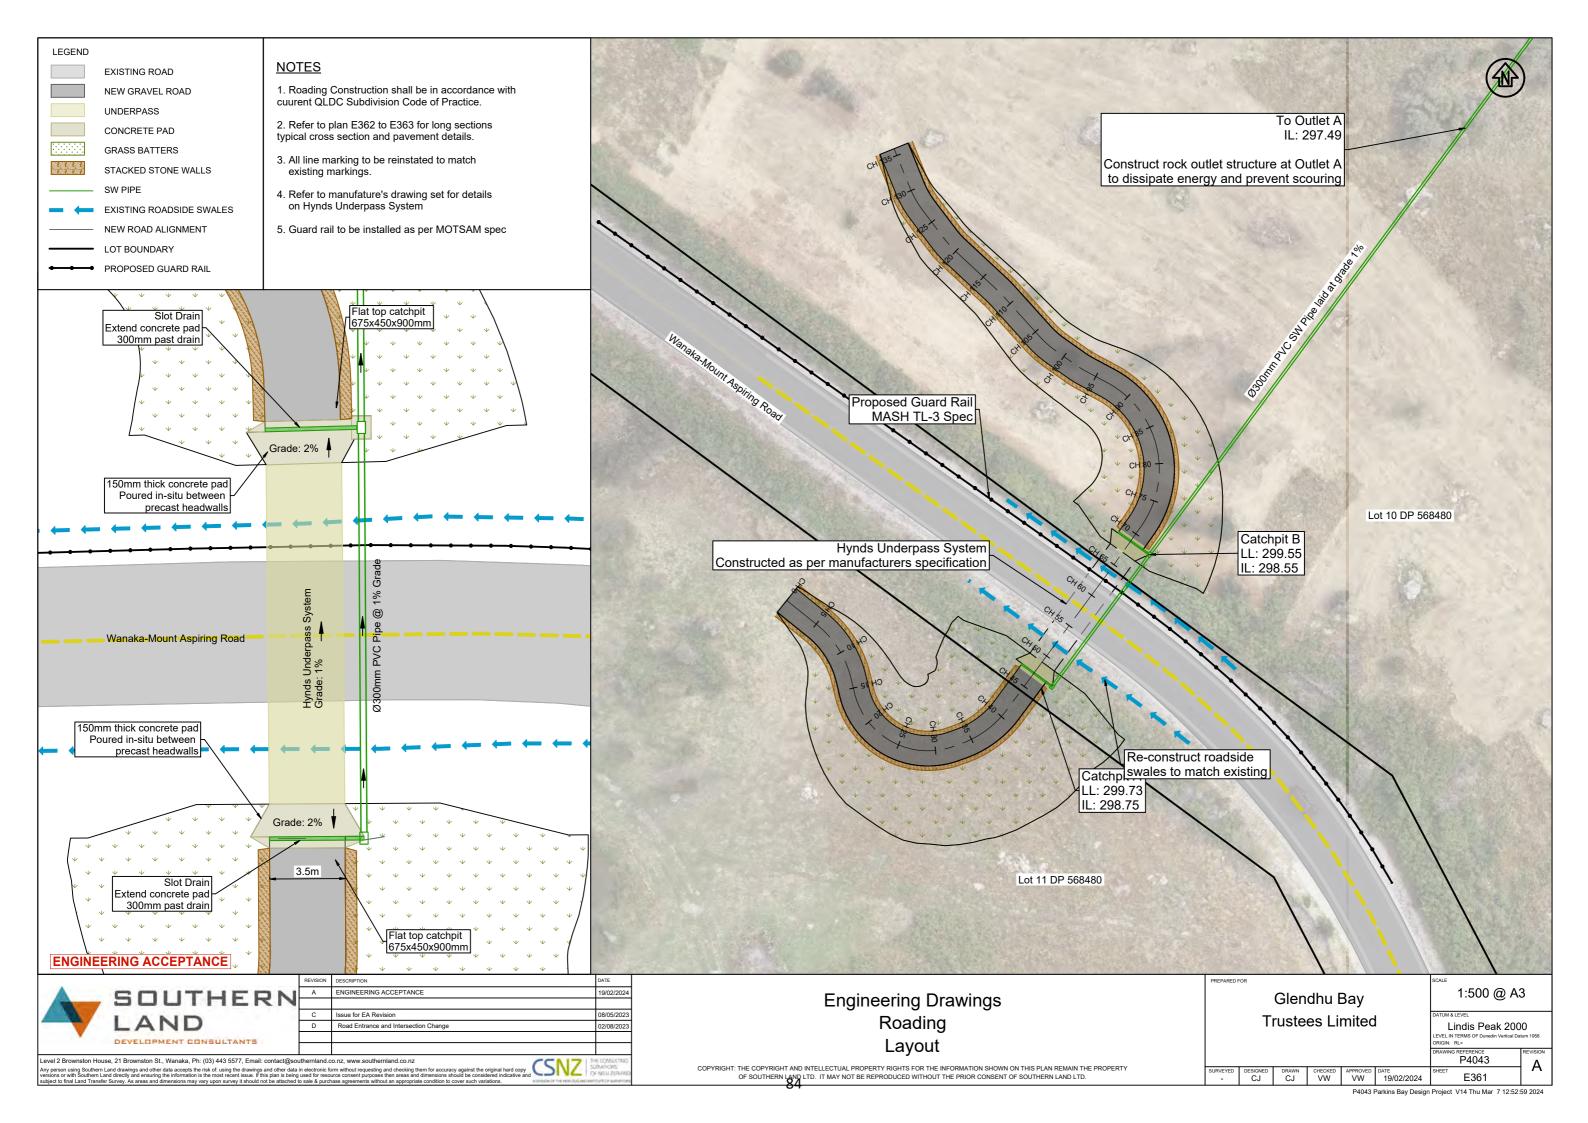

SCALE: 1:1,250 (A1); 1:2,500 (A3)

NOTE:

REVISION:
NO. DESCRIPTION
- For Information Only

DATE DRAWN REVIEWED APPROVED 17.05.24 TG

GLENDHU BAY GOLF UNDERPASS LOCATION PLAN

PLAN STATUS: DRAFT

JOB CODE: PB\_15\_1 DRAWING NO:

SK-024









Hz Scale 1:400 @ A3 Vert Scale 1:200 @ A3

### **Underpass Road Longsection**



#### **ENGINEERING ACCEPTANCE**



# Engineering Drawings Roading Longsections

COPYRIGHT: THE COPYRIGHT AND INTELLECTUAL PROPERTY RIGHTS FOR THE INFORMATION SHOWN ON THIS PLAN REMAIN THE PROPERTY OF SOUTHERN LAND LTD. IT MAY NOT BE REPRODUCED WITHOUT THE PRIOR CONSENT OF SOUTHERN LAND LTD.

| Glendhu Bay      |  |
|------------------|--|
| Trustees Limited |  |

URVEYED DESIGNED DRAWN CHECKED CJ CJ VW

ay

DATUM & LEVEL
Lindis Peak 2000
LEVEL IN TERMS OF Dunedin Vertical Datum 1968
ORIGIN: RL=
DRAWING REFERENCE
P4043
APPROVED DATE
VW 19/02/2024
SHEET E362







## LINE Underpass A

### **ENGINEERING ACCEPTANCE**



Engineering Drawings
Stormwater
Longsections

COPYRIGHT: THE COPYRIGHT AND INTELLECTUAL PR