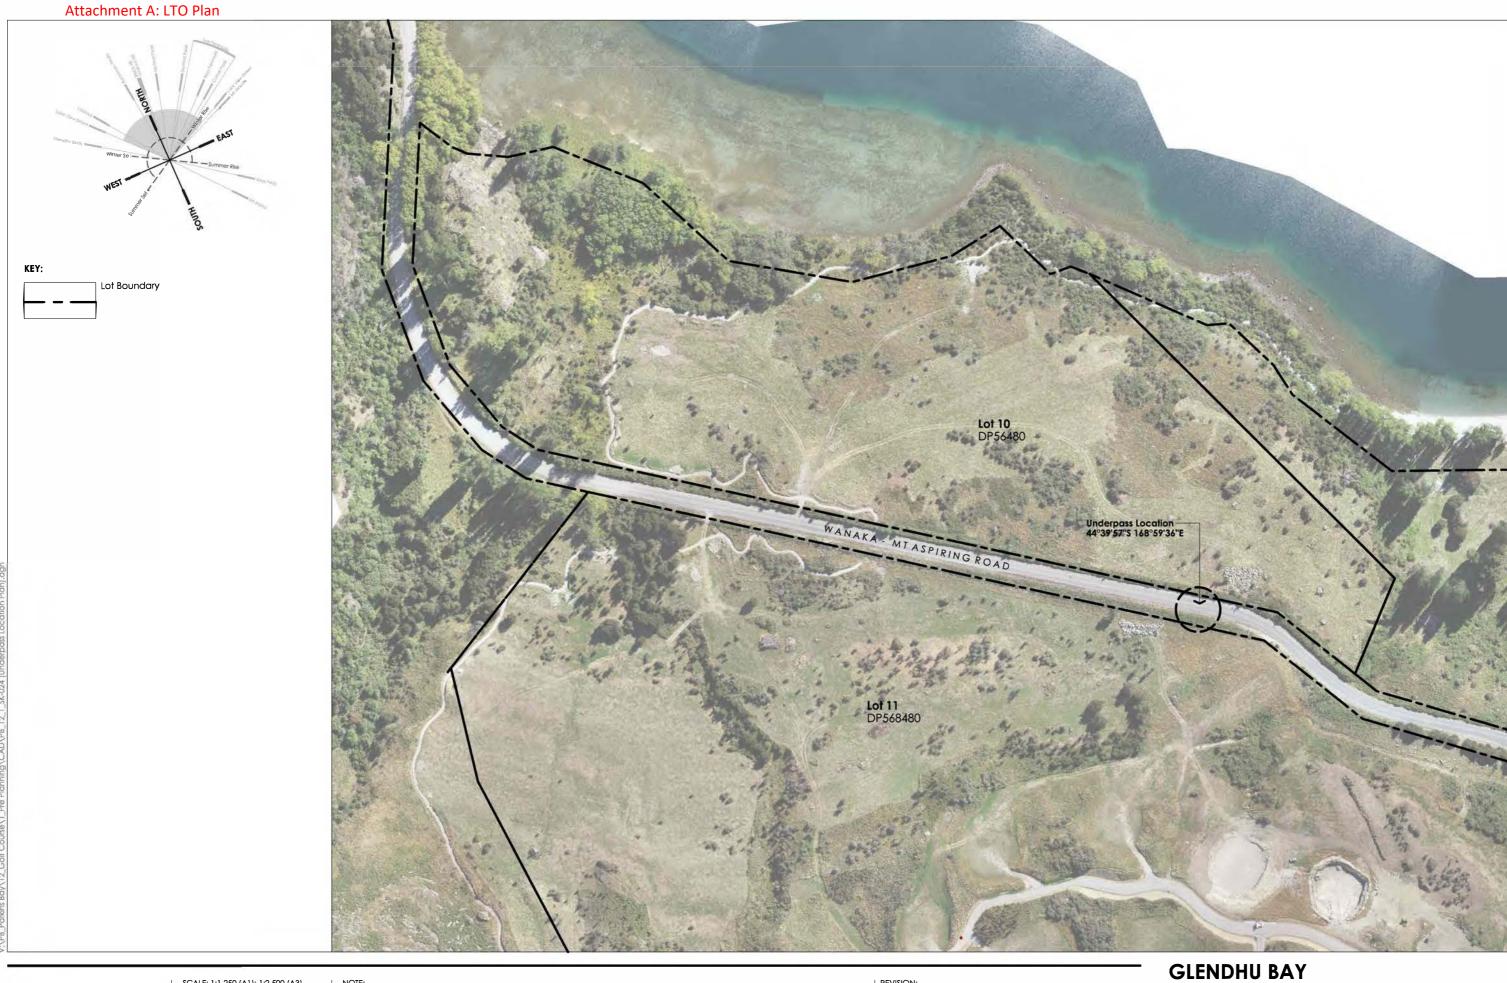

SCALE: 1:1,250 (A1); 1:2,500 (A3)

NOTE:

REVISION:
NO. DESCRIPTION
- For Information Only

DATE DRAWN REVIEWED APPROVED 17.05.24 TG

GLENDHU BAY GOLF UNDERPASS LOCATION PLAN

PLAN STATUS: DRAFT

JOB CODE: PB\_15\_1 DRAWING NO: