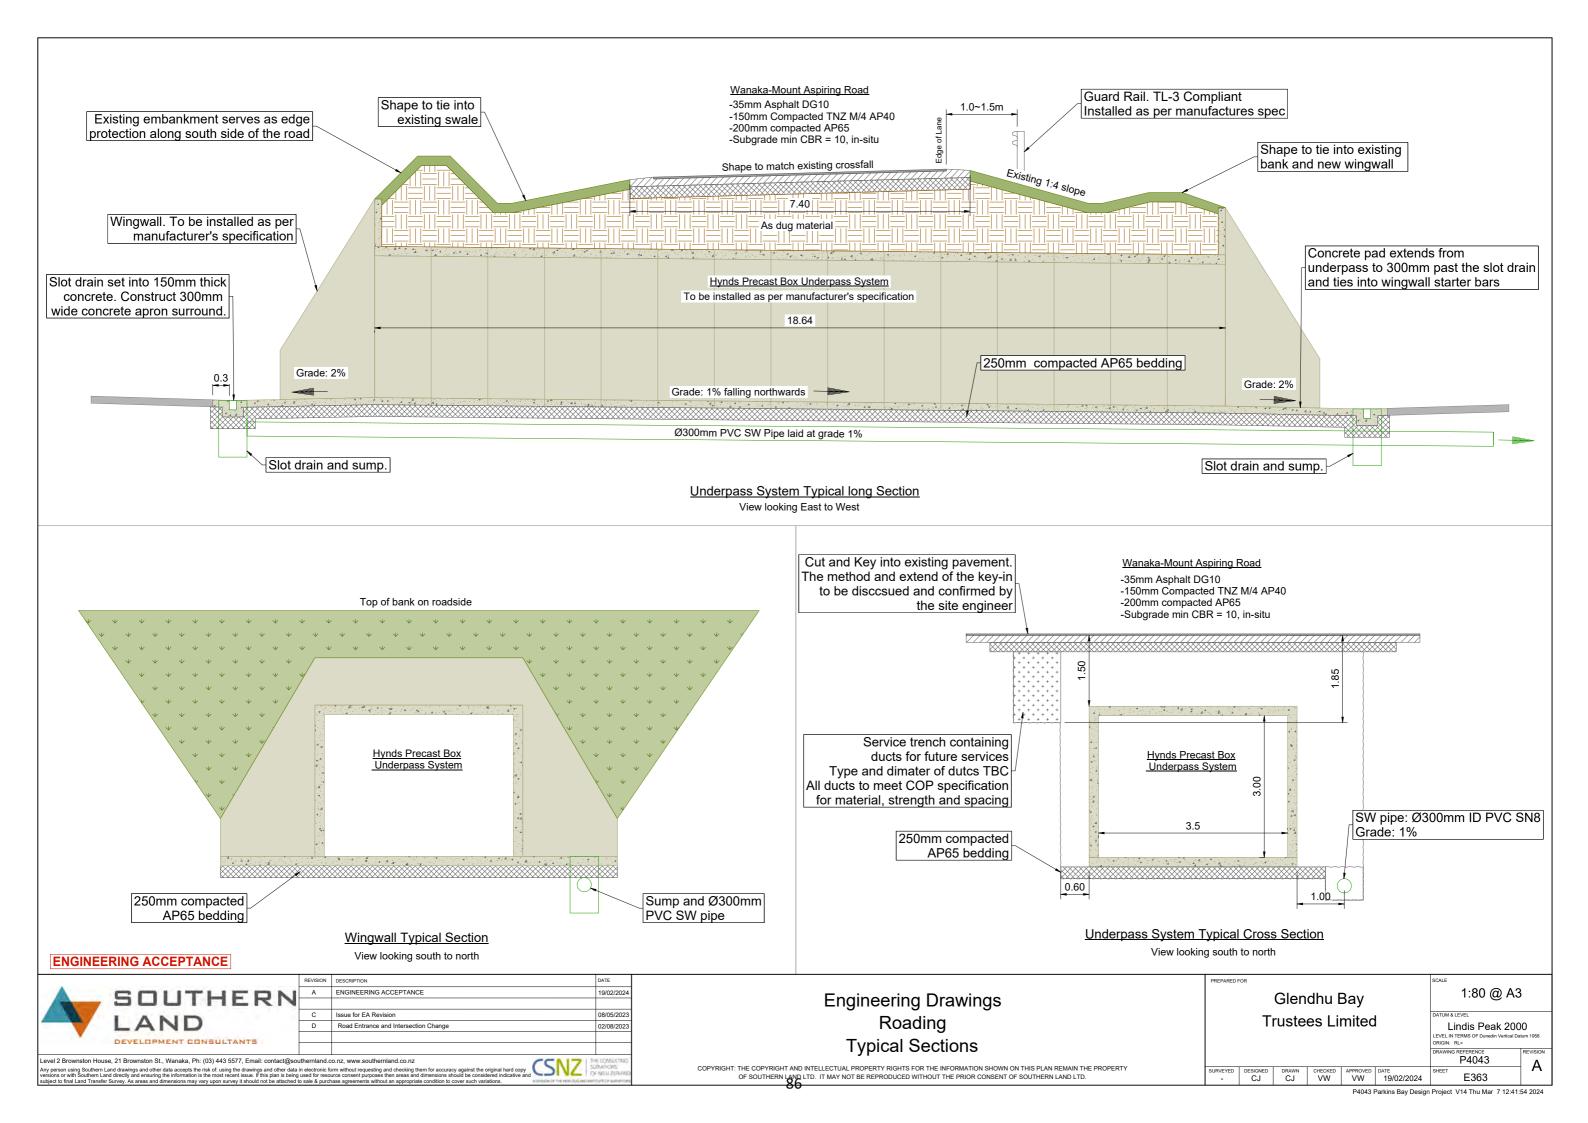

DATE DRAWN REVIEWED APPROVED 17.05.24 TG

GLENDHU BAY GOLF UNDERPASS LOCATION PLAN

PLAN STATUS: DRAFT

JOB CODE: PB\_15\_1 DRAWING NO:

SK-024









Hz Scale 1:400 @ A3 Vert Scale 1:200 @ A3

### **Underpass Road Longsection**



#### **ENGINEERING ACCEPTANCE**



# Engineering Drawings Roading Longsections

COPYRIGHT: THE COPYRIGHT AND INTELLECTUAL PROPERTY RIGHTS FOR THE INFORMATION SHOWN ON THIS PLAN REMAIN THE PROPERTY OF SOUTHERN LAND LTD. IT MAY NOT BE REPRODUCED WITHOUT THE PRIOR CONSENT OF SOUTHERN LAND LTD.

| Glendhu Bay      |  |
|------------------|--|
| Trustees Limited |  |

URVEYED DESIGNED DRAWN CHECKED CJ CJ VW

ay

DATUM & LEVEL
Lindis Peak 2000
LEVEL IN TERMS OF Dunedin Vertical Datum 1968
ORIGIN: RL=
DRAWING REFERENCE
P4043
APPROVED DATE
VW 19/02/2024
SHEET E362







## LINE Underpass A

### **ENGINEERING ACCEPTANCE**



Engineering Drawings
Stormwater
Longsections

COPYRIGHT: THE COPYRIGHT AND INTELLECTUAL PROPERTY RIGHTS FOR THE INFORMATION SHOWN ON THIS PLAN REMAIN THE PROPERTY OF SOUTHERN LAND LTD. IT MAY NOT BE REPRODUCED WITHOUT THE PRIOR CONSENT OF SOUTHERN LAND LTD.

Glendhu Bay Trustees Limited 1:1000 @ A3

ATUM & LEVEL

Lindis Peak 2000

VEL IN TERMS OF Dunedin Vertical Datum 1958
RGIN: RL=

Α

DESIGNED DRAWN CHECKED APPROVED DATE SHEET SHEET CAPPOOLED DATE SHEET SH