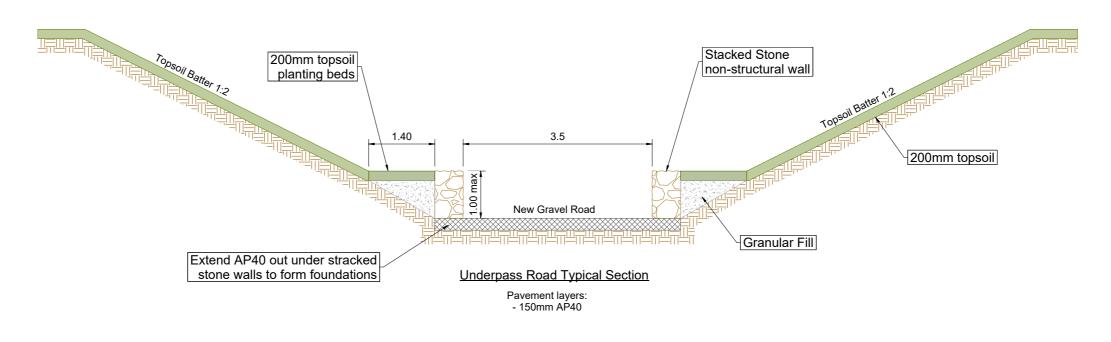

## LINE Underpass A

### **ENGINEERING ACCEPTANCE**

Engineering Drawings
Stormwater
Longsections

COPYRIGHT: THE COPYRIGHT AND INTELLECTUAL PROPERTY RIGHTS FOR THE INFORMATION SHOWN ON THIS PLAN REMAIN THE PROPERTY OF SOUTHERN LAND LTD. IT MAY NOT BE REPRODUCED WITHOUT THE PRIOR CONSENT OF SOUTHERN LAND LTD.

Glendhu Bay Trustees Limited 1:1000 @ A3

ATUM & LEVEL

Lindis Peak 2000

VEL IN TERMS OF Dunedin Vertical Datum 1958
RGIN: RL=

Α

DESIGNED DRAWN CHECKED APPROVED DATE SHEET SHEET CAPPOOLED DATE SHEET SH