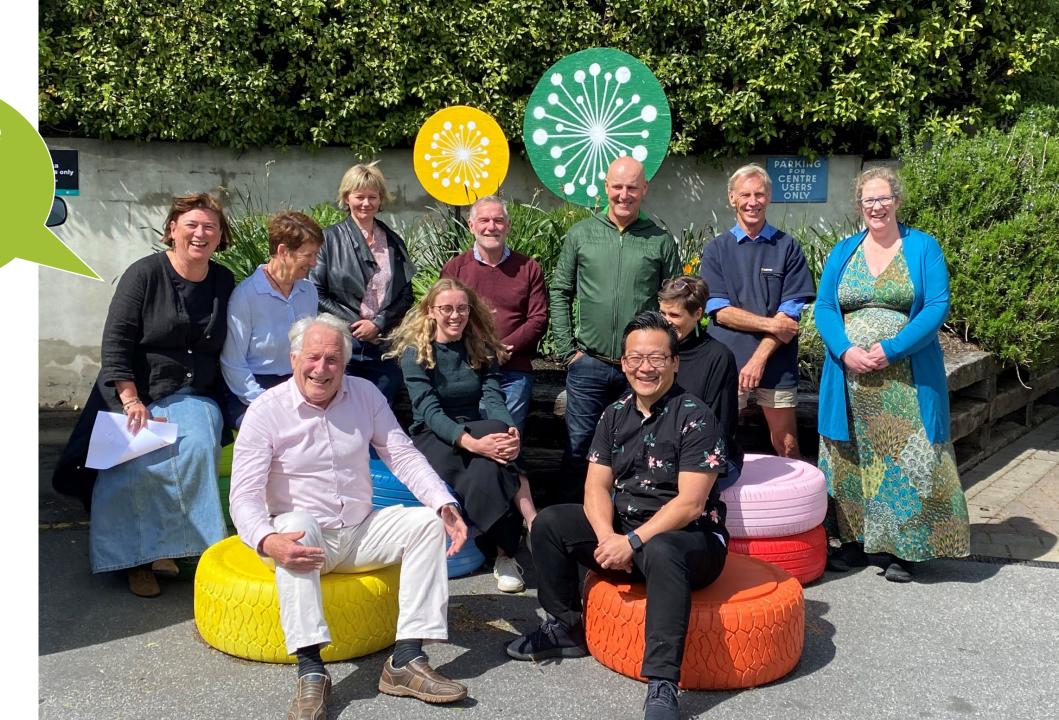

### Dr Lyn Carter

CRG MEMBER

Dr Lyn Carter is the Otago mana whenua representative on the Climate Reference Group and her whakapapa is to Kati Huirapa Runaka ki Puketeraki and Awarua Runaka.