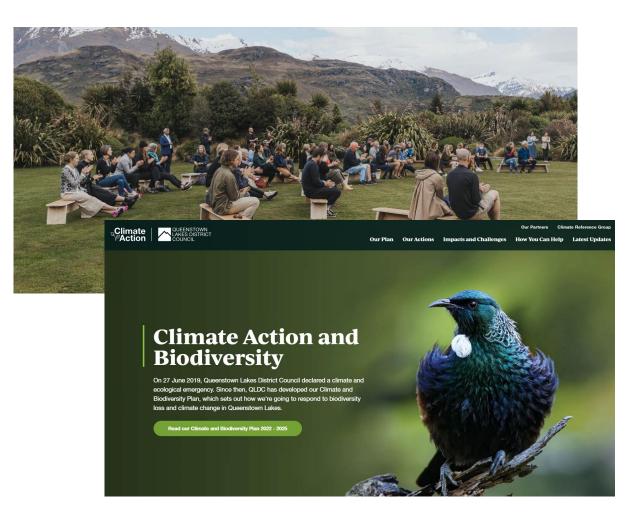

### 1. Biodiversity

The mauri (life force or essence) of our ecosystems is protected and restored. Indigenous biodiversity is regenerated.

### 2. Adaption

Queenstown Lakes is a place that is ready and prepared to adapt to a changing climate.

#### 3. Mitigation

Our district reduces its greenhouse gas emissions by 44% by 2030\* and achieves net-zero greenhouse gas emissions by 2050.

Deafening dawn chorus

Disaster defying resilience

Zero carbon communities