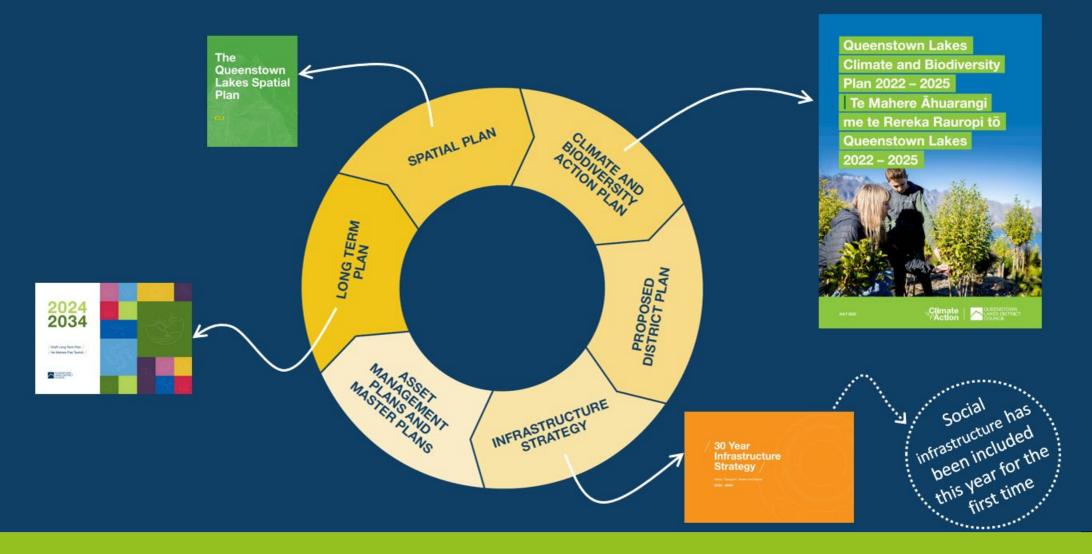

for district-wide climate and biodiversity action

We have our own house in order

We enable and accelerate community behaviour change

We are committed to zero waste





## Kāi Tahu Partnership





### Dr Lyn Carter

CRG MEMBER

Dr Lyn Carter is the Otago mana whenua representative on the Climate Reference Group and her whakapapa is to Kati Huirapa Runaka ki Puketeraki and Awarua Runaka.







## Advocacy

Develop expert, independent, positions on key issues that impact the realisation of the district's climate and biodiversity goals









## Relationships

Provide advisory support to partnerships and joint work programmes that QLDC is a member of e.g. the Destination Management Plan.



















# **Outreach and Storytelling**



















## Guiding the next plan...