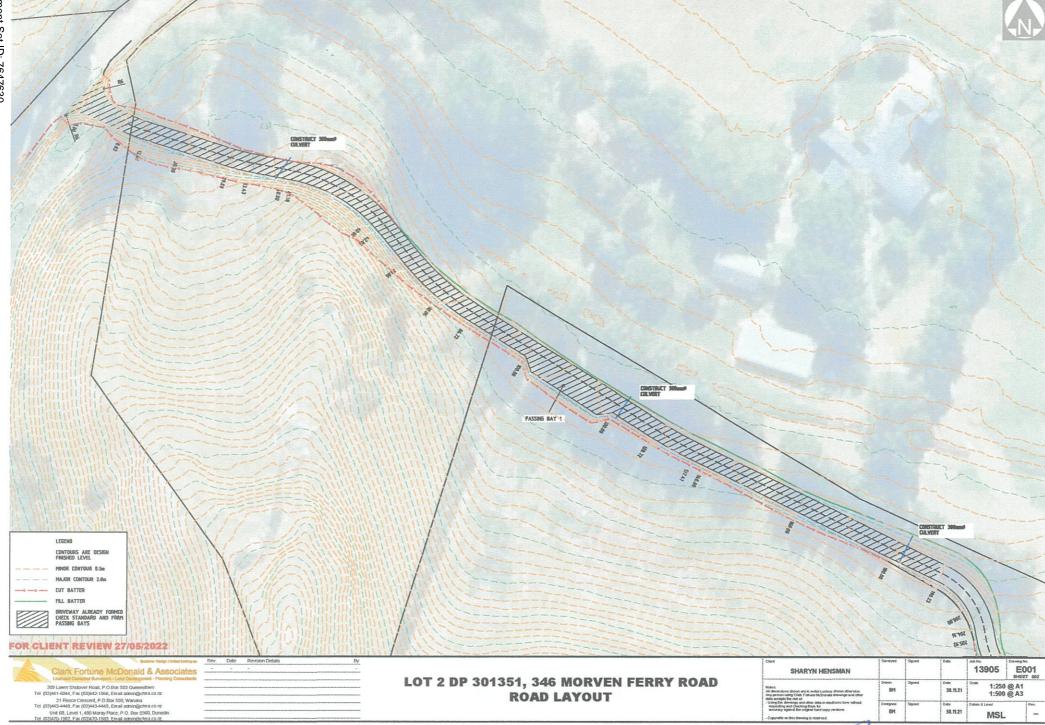

# LOT 2 DP 301351, 346 MORVEN FERRY ROAD ENGINEERING DRAWINGS

EARTHWORKS, ROADING AND SERVICES
JOB No. 13905

FOR SHARYN HENSMAN

FOR CLIENT REVIEW 27/05/2022

|           |                           |          |          | SHEET INDEX   |          |          |               |          |
|-----------|---------------------------|----------|----------|---------------|----------|----------|---------------|----------|
| SHEET No  | DRAWING TITLE             | REVISION | SHEET No | DRAWING TITLE | REVISION | SHEET NO | DRAWING TITLE | REVISION |
| SHEET 001 | INDEX SHEET               | С        |          |               | 1        |          |               | 1        |
| SHEET 002 | ROAD LAYOUT               | -        |          |               |          | ,        |               | -        |
| SHEET DOS | ROAD LAYOUT               |          | -        |               | 1 -      |          |               | -        |
| SHEET 004 | ROAD LAYOUT               | B        |          |               | 1        | -        |               | -        |
| SHEET 005 | ROAD LAYOUT               | С        |          |               | 1 -      | -        |               | 1        |
| SHEET 006 | TYPICAL CROSS SECTION     | 8        |          |               | 1 -      |          |               | -        |
| SHEET 007 | ACC 601 LONGSECTION       | С        |          |               |          |          |               | -        |
| SHEET 008 | ACC 001 CROSS SECTIONS    | -        |          |               | -        | -        |               | -        |
| SHEET 009 | ACC 881 CROSS SECTIONS    | 1 -      | -        |               | -        | -        |               | -        |
| SHEET 010 | ACC 001 CROSS SECTIONS    |          |          |               | 1 -      | -        |               | 1        |
| SHEET 011 | ACC 001 CROSS SECTIONS    | С        |          |               |          |          |               | 1        |
| SHEET 012 | ACC 001 EARTHWORKS VOLUME | 6        |          |               | 1        | -        |               | -        |
| -         |                           | -        | -        |               | -        |          |               | -        |
|           |                           |          |          |               | T -      |          |               | 1        |
|           |                           |          | -        |               | 1 -      | -        |               | -        |
|           | -                         | -        |          |               | T        | -        |               | -        |
|           |                           | -        | -        |               | -        | -        |               | -        |
| -         | 1.                        |          |          |               | -        | -        |               | -        |
|           |                           | -        |          |               | 1 -      | -        |               | -        |
| -         | -                         |          |          |               | -        |          |               | -        |
| -         | -                         |          |          |               | -        | -        |               | 1 -      |
| -         | -                         |          | -        |               |          |          |               | -        |
| -         | T-                        | -        |          |               | 1        |          |               | -        |
| -         |                           |          | -        |               | 1        |          | //            |          |
| -         |                           | -        |          |               | -        | -        | //            | -        |