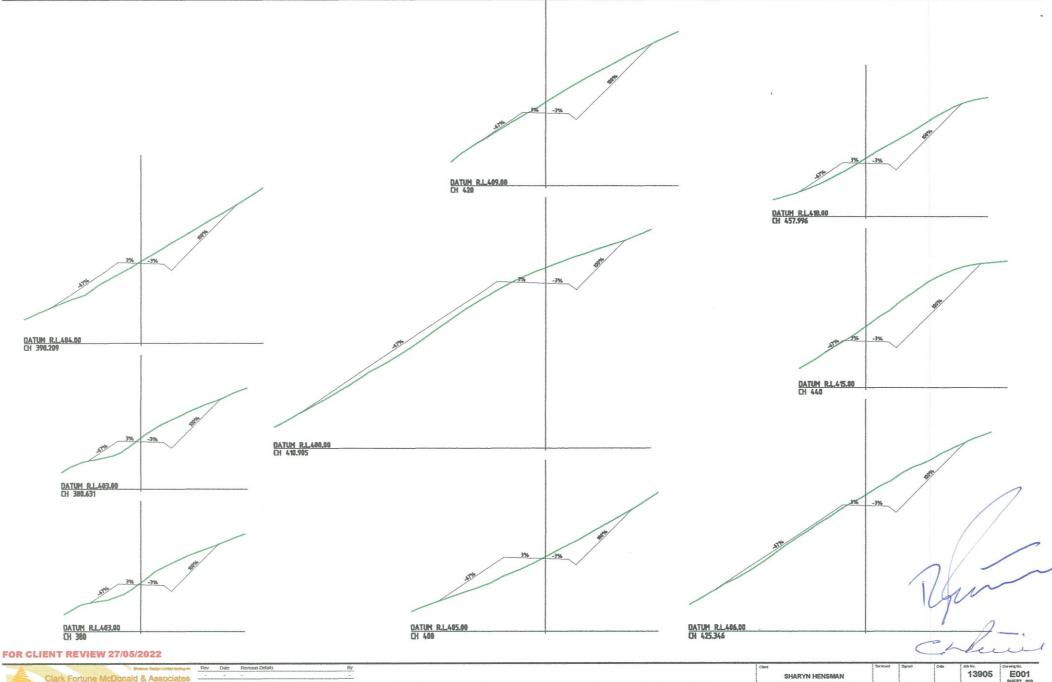

LOT 2 DP 301351, 346 MORVEN FERRY ROAD **ACC 001 CROSS SECTIONS** 

| İ              | 1              | 2                | 13905                            | E001                                                               |
|----------------|----------------|------------------|----------------------------------|--------------------------------------------------------------------|
| Drawn<br>BM    | Signed         | 30,11,21         | 1:1000<br>1:2000                 |                                                                    |
| Designed<br>BH | Signed         | Date<br>30.11.21 | Datum & Lovel MSL                | Rev.                                                               |
|                | BM<br>Designed | BM Signed        | BM 30,11,21 Designed Signed Date | BM 30,17.21 1:1000<br>1:2000<br>Designed Signed Oate Datum & Lovel |