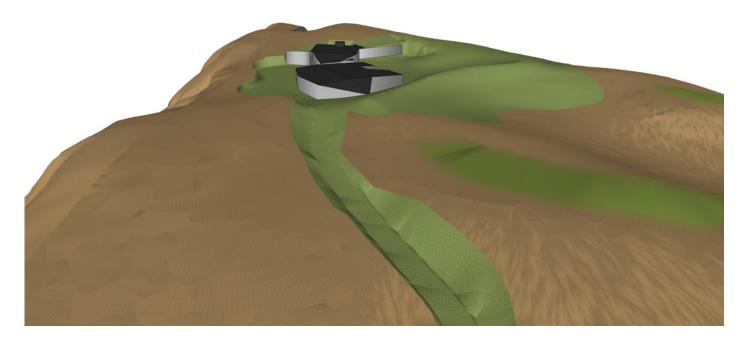

SH6 will be no more than low and those effects will only be a result of the proposed access.

- 16. The visual effect for 352 Morven Ferry Road will be very low. The proposed dwelling and most of the driveway will be well screened by landform and off-site vegetation.
- 17. From 1443A Gibbston Highway Road, a small part of the proposed access will be visible and the proposed building will be screened by the landform. The visual effects on 1443A Gibbston Highway Road will be similar to those on SH6 - low.

Prepared by:

Steve Skelton Felipe Braga

Registered Landscape Architect

Landscape Architect

Reviewed by:

Director, Patch Ltd



patch

PO BOX 1634, Queenstown, 9348 · +64 [0]3 409 2878 · +64 [0]21 020 99933

steve@patchlandscape.co.nz · www.patchlandscape.co.nz

#### View A



View B



Key:



Existing landform



Proposed earthworks



Version: 1, Version Date: 29/08/2023

Reference: PA22605 IS01

Robertson - 346 Morven Ferry Road

3D Model Views 28 August 2023





Key:



Existing landform



Proposed earthworks



Reference: PA22605 IS01

From: "Emma Dixon" <edixon@cfma.co.nz>
Sent: Tue, 29 Aug 2023 11:41:27 +1200
To: "Vicki Jones" <vicki.jones@qldc.govt.nz>

Subject: RE: RM230365 - S Roberston - S92(1) REQUEST FOR FURTHER INFORMATION

(LANDSCAPE MATTERS)

Attachments: PA21605 - Robertson - Morven Ferry Rd - RFI - 25 August 2023.pdf, PA21605-Robertson Morven Ferry Road - Landscape Plans IS04.pdf, Proposed Green Roof System.jpg, Nuraply 3PM Light Reflective Values updated 20.7.18.pdf

Hi Vicky

Please see attached response to the RFI received below, from the LA. In