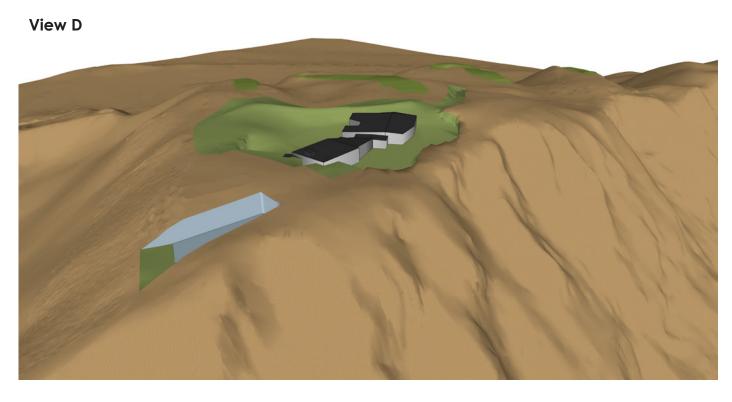

nd most of the driveway will be well screened by landform and off-site vegetation.
- 17. From 1443A Gibbston Highway Road, a small part of the proposed access will be visible and the proposed building will be screened by the landform. The visual effects on 1443A Gibbston Highway Road will be similar to those on SH6 - low.

Prepared by:

Steve Skelton Felipe Braga

Registered Landscape Architect

Landscape Architect

Reviewed by:

Director, Patch Ltd



patch

PO BOX 1634, Queenstown, 9348 · +64 [0]3 409 2878 · +64 [0]21 020 99933

steve@patchlandscape.co.nz · www.patchlandscape.co.nz

#### View A



View B



Key:



Existing landform



Proposed earthworks



Version: 1, Version Date: 29/08/2023

Reference: PA22605 IS01

Robertson - 346 Morven Ferry Road

3D Model Views 28 August 2023





Key:



Existing landform



Proposed earthworks



Reference: PA22605 IS01

From: "Emma Dixon" <edixon@cfma.co.nz>
Sent: Tue, 29 Aug 2023 11:41:27 +1200
To: "Vicki Jones" <vicki.jones@qldc.govt.nz>

Subject: RE: RM230365 - S Roberston - S92(1) REQUEST FOR FURTHER INFORMATION

(LANDSCAPE MATTERS)

Attachments: PA21605 - Robertson - Morven Ferry Rd - RFI - 25 August 2023.pdf, PA21605-Robertson Morven Ferry Road - Landscape Plans IS04.pdf, Proposed Green Roof System.jpg, Nuraply 3PM Light Reflective Values updated 20.7.18.pdf

Hi Vicky

Please see attached response to the RFI received below, from the LA. In addition to the attached, points 7 and 8 have been answered by the architect and CFMA, as follows:

The information provided from Nuralite is attached. Additional information from the a