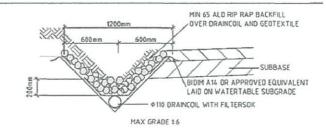

PREPARED BY

Il Chreins

MSL

TYPICAL RIP RAP GEOTEXTILE LINED SWALE SCALE 1:20

TYPICAL CROSS SECTION

AEC 001

FOR CLIENT REVIEW 27/05/2022

Clark Fortune McDonald & Associates
Librard Casister Europes - Liver Development - Planting Consultants