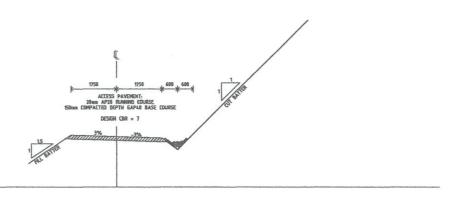

LOT 2 DP 301351, 346 MORVEN FERRY ROAD ROAD TYPICAL CROSS SECTIONS

| Sert                                                                                                                                                                                                                                                                                    | Surveyed       | Signed | Date          | Job No.                 | Drawing No. |
|-----------------------------------------------------------------------------------------------------------------------------------------------------------------------------------------------------------------------------------------------------------------------------------------|----------------|--------|---------------|-------------------------|-------------|
| SHARYN HENSMAN                                                                                                                                                                                                                                                                          |                |        | 1             | 13905                   | E001        |
| Idea:  If demensions shown are in meters unless shows otherwise, of demensions shown are in meters unless shows otherwise, of person using Clast Fortune McDonald drawings and other nick acronals the last of                                                                          | Drawn<br>BM    | Signed | Dute 30.11.21 | 1:50 @ A1<br>1:100 @ A3 |             |
| und occupies are may all officer data in electronic form without<br>token the defending and officer data in electronic form without<br>token the defending and content and the defending<br>accuracy against the ediginal hard copy versions.<br>Copywille on this drawing is received. | Designed<br>BM | Signed | Date 30.11.21 | Datum & Level<br>MSL    | Rev.        |