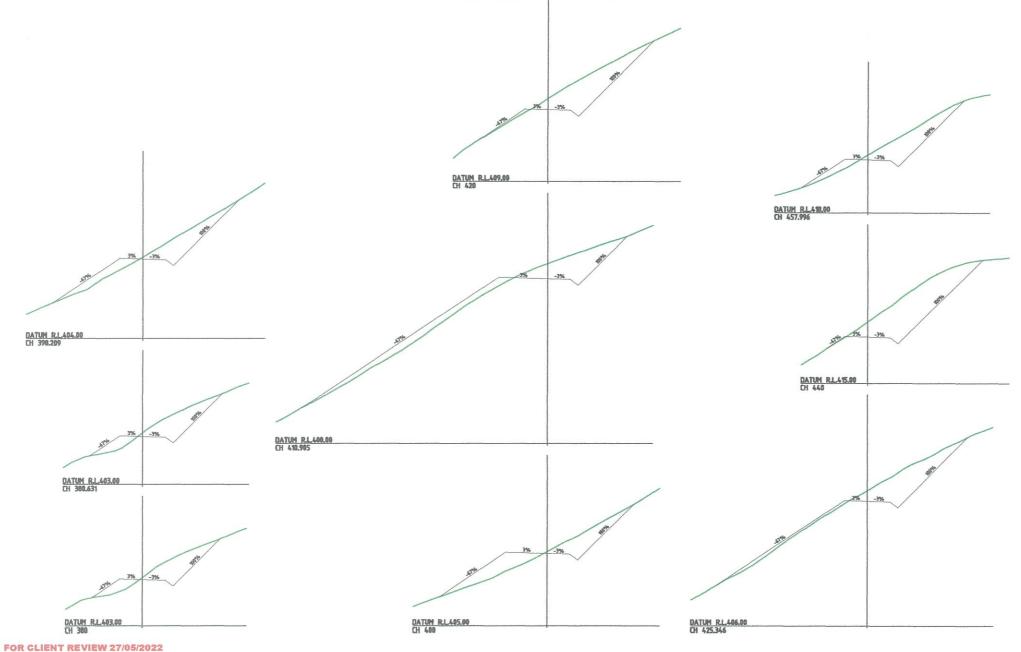

LONGSECTION - ACCESS 001
A1 HORIZ SCALE 1: 1000
A1 VERT SCALE 1: 1000

### LONGSECTION - ACCESS 001 A1 HORIZ SCALE 1 : 1000 A1 VERT SCALE 1 : 1000

### LOT 2 DP 301351, 346 MORVEN FERRY ROAD ACC 001 LONGSECTIONS

| SHARYN HENSMAN                                                                                                                                                                                 | Surveyed       | Signed | Dete             | 13905                | E001<br>SHEET 007 |
|------------------------------------------------------------------------------------------------------------------------------------------------------------------------------------------------|----------------|--------|------------------|----------------------|-------------------|
| fets:<br>describions above are in metero unless shown otherwise,<br>y poroun calleg Claft, Fature McDonald desvengs and other                                                                  | Drawn<br>BM    | Signed | Date<br>30.11.21 |                      | AS<br>DWN         |
| is accepted the think of the data in distalantic form without<br>equating and checking them for<br>coursely against the chighnal hand copy-variables.<br>oppywife on this drawing in reserved. | Designed<br>BM | Signed | Date 30,11,21    | Delun & Level<br>MSL | Nev.              |