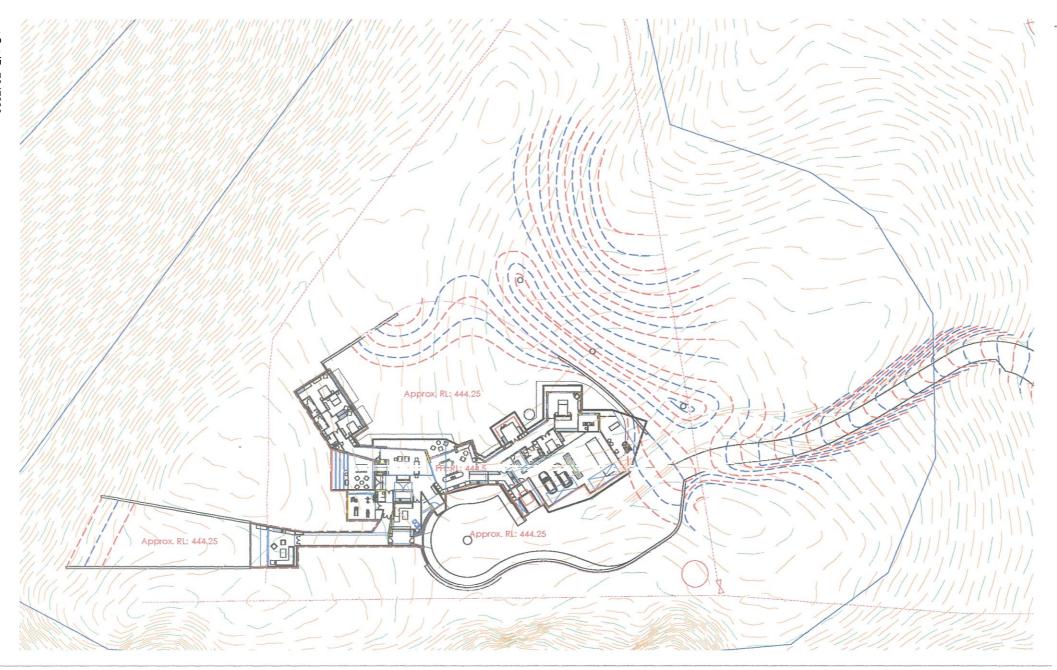

1<br>SHEET 011 |
|-------------------------------------------------------------------------------------------------------------------------------------------------------------------------|----------------|--------|------------------|----------------------|-------------------|
| Moles: All dissemulons shown are in setters unless shown otherwise. Any person using Clost Fotune McDonald drawings and other della exceed the size of                  | Ditaren<br>BM  | Signed | Outo<br>30.11.21 |                      | 0 @ A1<br>0 @ A3  |
| Using the develops and other data in electronic term without inquesting seef locating them to be considered and copy versions.  - Copywita on this develop is recorded. | Designed<br>BM | Signed | 30.11.21         | Datum & Level<br>MSL | , Rev.            |







Reference: PA21605 IS03

Scale: 1:250@A1 - 1:500@A3

















MORTH ELEVATION



SOUTH ELEVATION



| -       | i               |                            | -1   | -i-    | j        | <del> </del> | <del></del> | <br>1 | 4       | <u> </u>     | Workship -          | 1255    |     | FROPOSED DWELLING           |
|---------|-----------------|----------------------------|------|--------|----------|--------------|-------------|-------|---------|--------------|---------------------|---------|-----|-----------------------------|
| <u></u> | 1               |                            |      |        |          | 1            |             | 1     | Ĺ       | DRESS        | PE;                 | APPR: 2 | EU  | 346 MORVEN FERRY ROAD       |
| -       | <del> </del>    | ·····