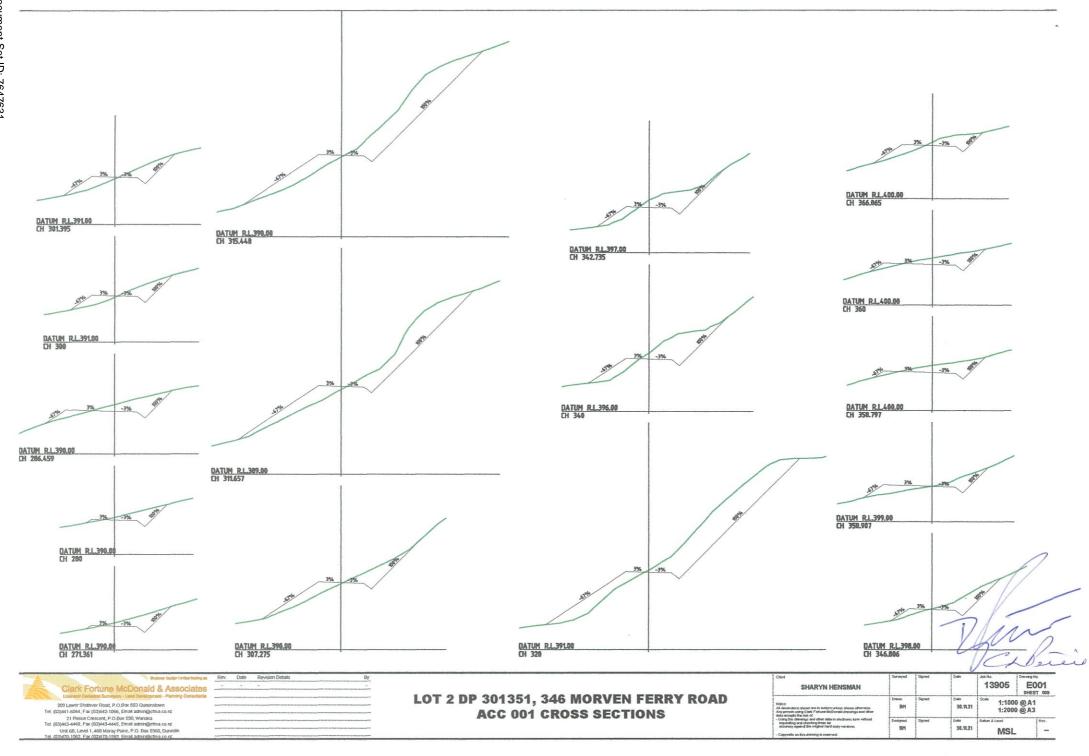

LOT 2 DP 301351, 346 MORVEN FERRY ROAD **ACC 001 CROSS SECTIONS** 

| İ              | 1              | 2                | 13905                            | E001                                                               |
|----------------|----------------|------------------|----------------------------------|--------------------------------------------------------------------|
| Drawn<br>BM    | Signed         | 30,11,21         | 1:1000<br>1:2000                 |                                                                    |
| Designed<br>BH | Signed         | Date<br>30.11.21 | Datum & Lovel MSL                | Rev.                                                               |
|                | BM<br>Designed | BM Signed        | BM 30,11,21 Designed Signed Date | BM 30,17.21 1:1000<br>1:2000<br>Designed Signed Oate Datum & Lovel |