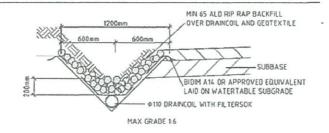

PREPARED BY

Il Chreins

MSL

TYPICAL RIP RAP GEOTEXTILE LINED SWALE SCALE 1:20

TYPICAL CROSS SECTION

AEC 001

FOR CLIENT REVIEW 27/05/2022

Clark Fortune McDonald & Associates
Librard Casister Europes - Liver Development - Planting Consultants