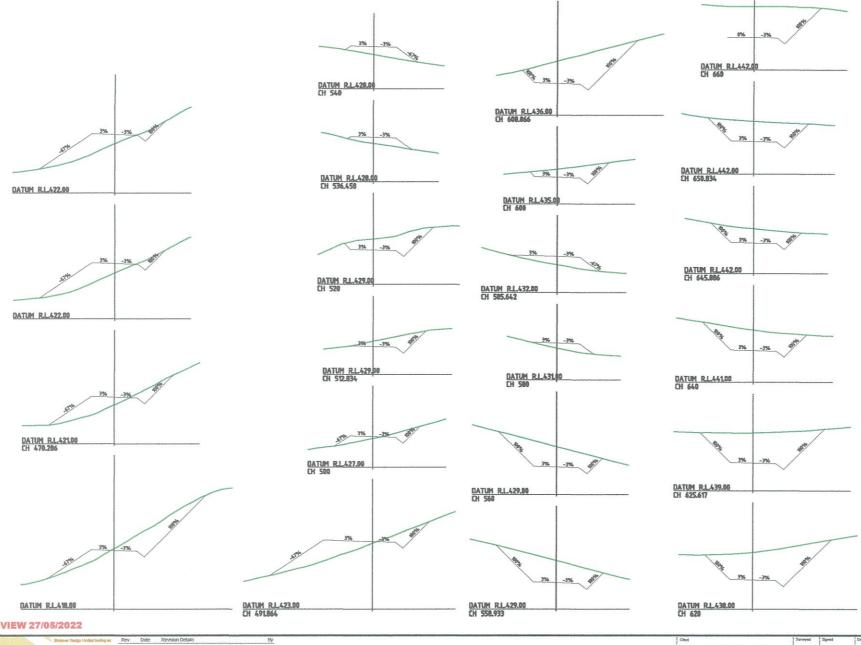

LOT 2 DP 301351, 346 MORVEN FERRY ROAD **ACC 001 CROSS SECTIONS** 

| İ              | 1              | 2                | 13905                            | E001                                                               |
|----------------|----------------|------------------|----------------------------------|--------------------------------------------------------------------|
| Drawn<br>BM    | Signed         | 30,11,21         | 1:1000<br>1:2000                 |                                                                    |
| Designed<br>BH | Signed         | Date<br>30.11.21 | Datum & Lovel MSL                | Rev.                                                               |
|                | BM<br>Designed | BM Signed        | BM 30,11,21 Designed Signed Date | BM 30,17.21 1:1000<br>1:2000<br>Designed Signed Oate Datum & Lovel |