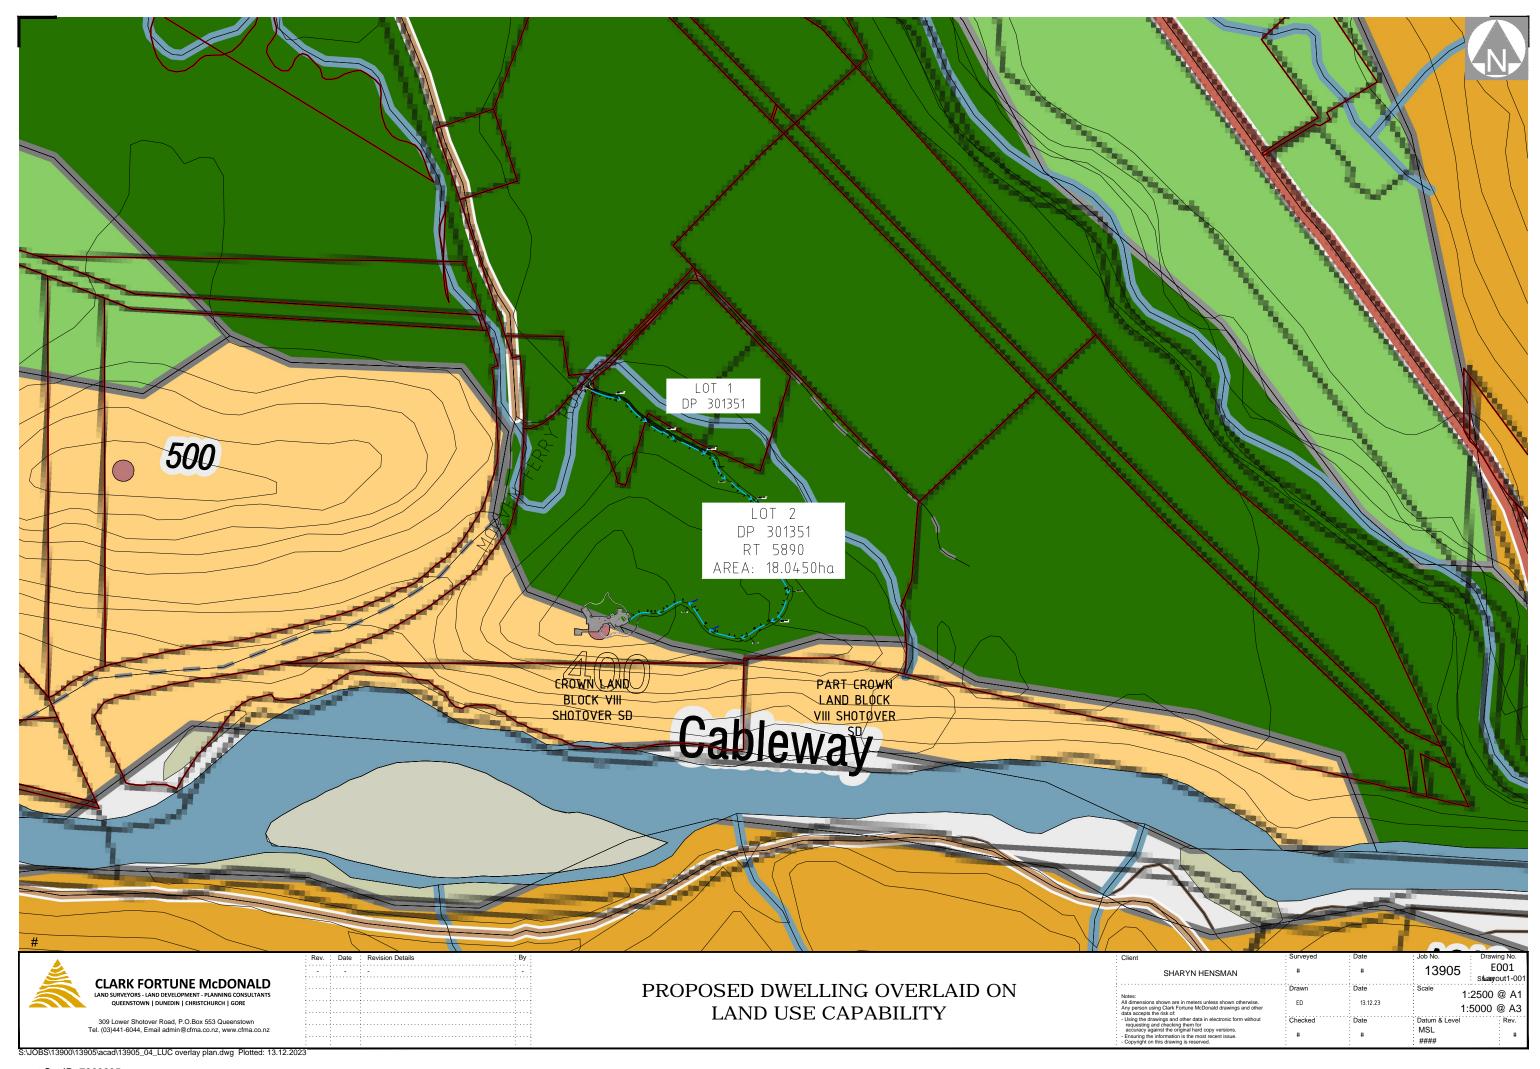

# LOT 2 DP 301351, 346 MORVEN FERRY ROAD ENGINEERING DRAWINGS

EARTHWORKS, ROADING AND SERVICES
JOB No. 13905

FOR SHARYN HENSMAN

FOR CLIENT REVIEW 27/05/2022

|           |                           |          |          | SHEET INDEX   |          |          |               |          |
|-----------|---------------------------|----------|----------|---------------|----------|----------|---------------|----------|
| SHEET No  | DRAWING TITLE             | REVISION | SHEET No | DRAWING TITLE | REVISION | SHEET NO | DRAWING TITLE | REVISION |
| SHEET 001 | INDEX SHEET               | С        |          |               | 1        |          |               | 1        |
| SHEET 002 | ROAD LAYOUT               | -        |          |               |          | ,        |               | -        |
| SHEET DOS | ROAD LAYOUT               |          | -        |               | 1 -      |          |               | -        |
| SHEET 004 | ROAD LAYOUT               | B        |          |               | 1        | -        |               | -        |
| SHEET 005 | ROAD LAYOUT               | С        |          |               | 1 -      | -        |               | 1        |
| SHEET 006 | TYPICAL CROSS SECTION     | 8        |          |               | 1 -      |          |               | -        |
| SHEET 007 | ACC 601 LONGSECTION       | С        |          |               |          |          |               | -        |
| SHEET 008 | ACC 001 CROSS SECTIONS    | -        |          |               | -        | -        |               | -        |
| SHEET 009 | ACC 881 CROSS SECTIONS    | 1 -      | -        |               | -        | -        |               | -        |
| SHEET 010 | ACC 001 CROSS SECTIONS    |          |          |               | 1 -      | -        |               | 1        |
| SHEET 011 | ACC 001 CROSS SECTIONS    | С        |          |               |          |          |               | 1        |
| SHEET 012 | ACC 001 EARTHWORKS VOLUME | 6        |          |               | 1        | -        |               | -        |
| -         |                           | -        | -        |               | -        |          |               | -        |
|           |                           |          |          |               | T -      |          |               | 1        |
|           |                           |          | -        |               | 1 -      | -        |               | -        |
|           | -                         | -        |          |               | T        | -        |               | -        |
|           |                           | -        | -        |               | -        | -        |               | -        |
| -         | 1.                        |          |          |               | -        | -        |               | -        |
|           |                           | -        |          |               | 1 -      | -        |               | -        |
| -         | -                         |          |          |               | -        |          |               | -        |
| -         | -                         |          |          |               | -        | -        |               | 1 -      |
| -         | -                         |          | -        |               |          |          |               | -        |
| -         | T-                        | -        |          |               | 1        |          |               | -        |
| -         |                           |          | -        |               | 1        |          | //            |          |
| -         |                           | -        |          |               | -        | -        | //            | -        |