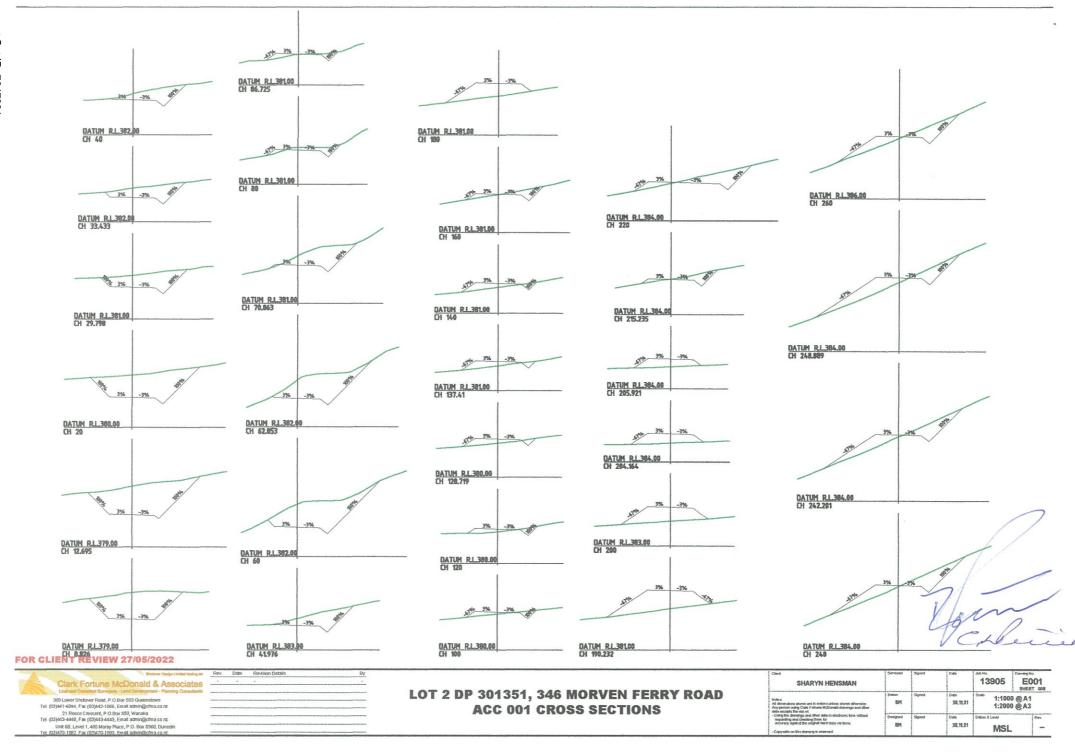

LOT 2 DP 301351, 346 MORVEN FERRY ROAD **ACC 001 CROSS SECTIONS** 

| İ              | 1              | 2                | 13905                            | E001                                                               |
|----------------|----------------|------------------|----------------------------------|--------------------------------------------------------------------|
| Drawn<br>BM    | Signed         | 30,11,21         | 1:1000<br>1:2000                 |                                                                    |
| Designed<br>BH | Signed         | Date<br>30.11.21 | Datum & Lovel MSL                | Rev.                                                               |
|                | BM<br>Designed | BM Signed        | BM 30,11,21 Designed Signed Date | BM 30,17.21 1:1000<br>1:2000<br>Designed Signed Oate Datum & Lovel |