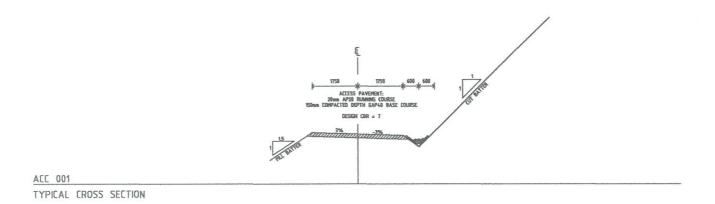

LOT 2 DP 301351, 346 MORVEN FERRY ROAD ROAD TYPICAL CROSS SECTIONS

| Sert                                                                                                                                                                                                                                                                                    | Surveyed       | Signed | Date          | Job No.                 | Drawing No. |
|-----------------------------------------------------------------------------------------------------------------------------------------------------------------------------------------------------------------------------------------------------------------------------------------|----------------|--------|---------------|-------------------------|-------------|
| SHARYN HENSMAN                                                                                                                                                                                                                                                                          |                |        | 1             | 13905                   | E001        |
| Idea:  If demensions shown are in meters unless shows otherwise, of demensions shown are in meters unless shows otherwise, of person using Clast Fortune McDonald drawings and other nick acronals the last of                                                                          | Drawn<br>BM    | Signed | Dute 30.11.21 | 1:50 @ A1<br>1:100 @ A3 |             |
| und occupies are may all officer data in electronic form without<br>token the defending and officer data in electronic form without<br>token the defending and content and the defending<br>accuracy against the ediginal hard copy versions.<br>Copywille on this drawing is received. | Designed<br>BM | Signed | Date 30.11.21 | Datum & Level<br>MSL    | Rev.        |