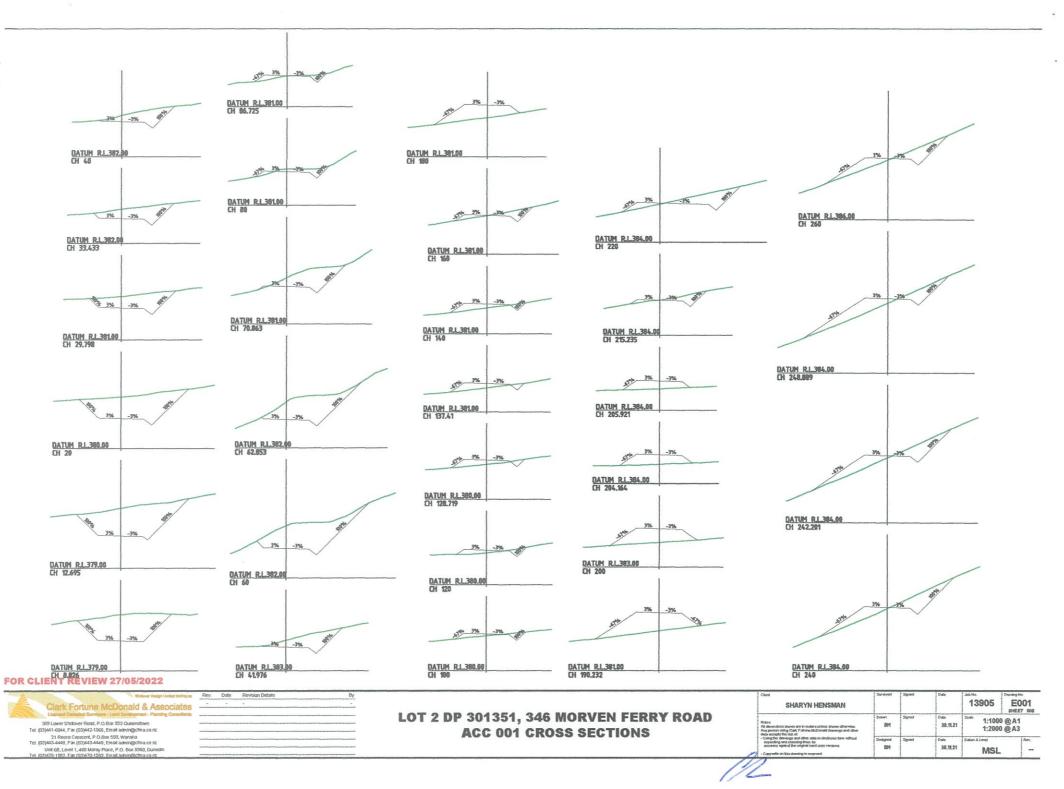

LOT 2 DP 301351, 346 MORVEN FERRY ROAD **ACC 001 CROSS SECTIONS** 

| İ              | 1              | 2                | 13905                            | E001                                                               |
|----------------|----------------|------------------|----------------------------------|--------------------------------------------------------------------|
| Drawn<br>BM    | Signed         | 30,11,21         | 1:1000<br>1:2000                 |                                                                    |
| Designed<br>BH | Signed         | Date<br>30.11.21 | Datum & Lovel MSL                | Rev.                                                               |
|                | BM<br>Designed | BM Signed        | BM 30,11,21 Designed Signed Date | BM 30,17.21 1:1000<br>1:2000<br>Designed Signed Oate Datum & Lovel |