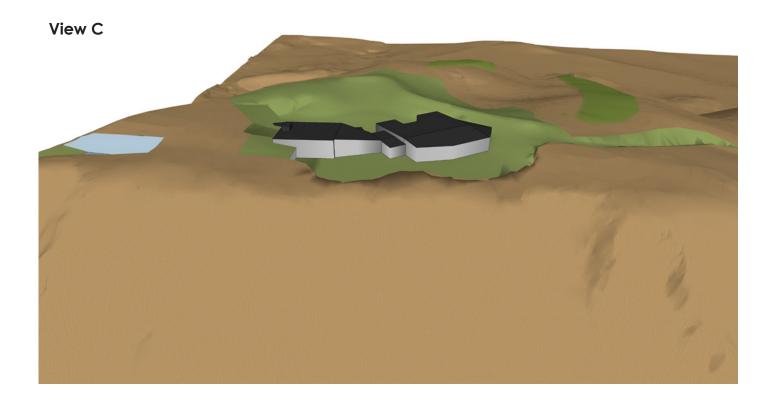

and most of the driveway will be well screened by landform and off-site vegetation.
- 17. From 1443A Gibbston Highway Road, a small part of the proposed access will be visible and the proposed building will be screened by the landform. The visual effects on 1443A Gibbston Highway Road will be similar to those on SH6 - low.

Prepared by:

Steve Skelton Felipe Braga

Registered Landscape Architect

Landscape Architect

Reviewed by:

Director, Patch Ltd



patch

PO BOX 1634, Queenstown, 9348 · +64 [0]3 409 2878 · +64 [0]21 020 99933

steve@patchlandscape.co.nz · www.patchlandscape.co.nz

#### View A



View B



Key:



Existing landform



Proposed earthworks



Version: 1, Version Date: 29/08/2023

Reference: PA22605 IS01

Robertson - 346 Morven Ferry Road

3D Model Views 28 August 2023





Key:



Existing landform



Proposed earthworks



Reference: PA22605 IS01

From: "Emma Dixon" <edixon@cfma.co.nz>
Sent: Tue, 29 Aug 2023 11:41:27 +1200
To: "Vicki Jones" <vicki.jones@qldc.govt.nz>

Subject: RE: RM230365 - S Roberston - S92(1) REQUEST FOR FURTHER INFORMATION

(LANDSCAPE MATTERS)

Attachments: PA21605 - Robertson - Morven Ferry Rd - RFI - 25 August 2023.pdf, PA21605-Robertson Morven Ferry Road - Landscape Plans IS04.pdf, Proposed Green Roof System.jpg, Nuraply 3PM Light Reflective Values updated 20.7.18.pdf

Hi Vicky

Please see attached response to the RFI received below, from the LA. In addition to the attached, points 7 and 8 have been answered by the architect and CFMA, as follows:

The information provided from Nuralite is attached. Additional information from the