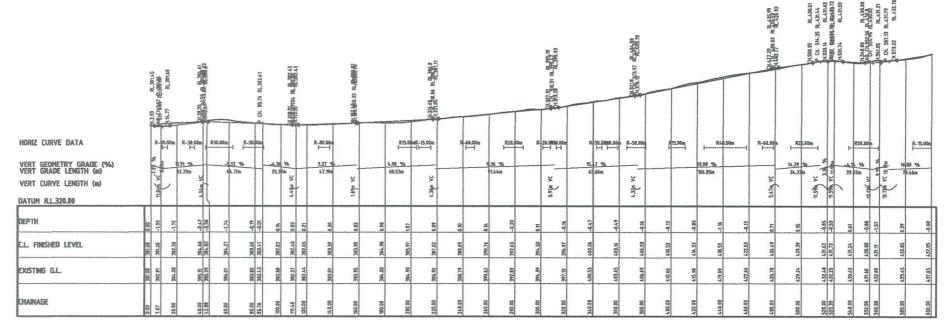

LONGSECTION - ACCESS 001
A1 HORIZ SCALE 1: 1000
A1 VERT SCALE 1: 1000

### LONGSECTION - ACCESS 001 A1 HORIZ SCALE 1 : 1000 A1 VERT SCALE 1 : 1000

### LOT 2 DP 301351, 346 MORVEN FERRY ROAD ACC 001 LONGSECTIONS

| SHARYN HENSMAN                                                                                                                                                                                 | Surveyed       | Signed | Dete             | 13905                | E001<br>SHEET 007 |
|------------------------------------------------------------------------------------------------------------------------------------------------------------------------------------------------|----------------|--------|------------------|----------------------|-------------------|
| fets:<br>describions above are in metero unless shown otherwise,<br>y poroun calleg Claft, Fature McDonald desvengs and other                                                                  | Drawn<br>BM    | Signed | Date<br>30.11.21 |                      | AS<br>DWN         |
| is accepted the think of the data in distalantic form without<br>equating and checking them for<br>coursely against the chighnal hand copy-variables.<br>oppywife on this drawing in reserved. | Designed<br>BM | Signed | Date 30,11,21    | Delun & Level<br>MSL | Nev.              |