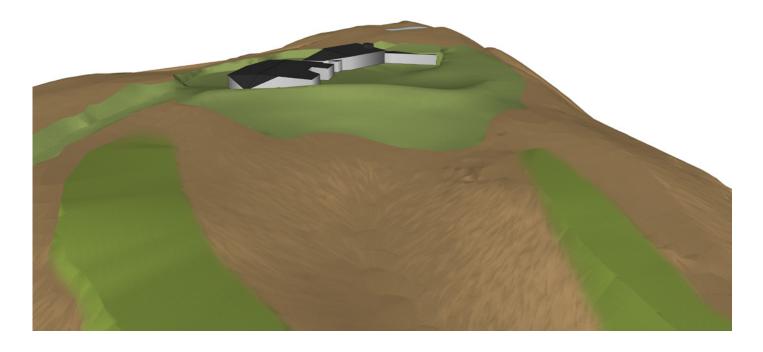

users of SH6 will be no more than low and those effects will only be a result of the proposed access.

- 16. The visual effect for 352 Morven Ferry Road will be very low. The proposed dwelling and most of the driveway will be well screened by landform and off-site vegetation.
- 17. From 1443A Gibbston Highway Road, a small part of the proposed access will be visible and the proposed building will be screened by the landform. The visual effects on 1443A Gibbston Highway Road will be similar to those on SH6 - low.

Prepared by:

Steve Skelton Felipe Braga

Registered Landscape Architect

Landscape Architect

Reviewed by:

Director, Patch Ltd



patch

PO BOX 1634, Queenstown, 9348 · +64 [0]3 409 2878 · +64 [0]21 020 99933

steve@patchlandscape.co.nz · www.patchlandscape.co.nz

#### View A



View B



Key:



Existing landform



Proposed earthworks



Version: 1, Version Date: 29/08/2023

Reference: PA22605 IS01

Robertson - 346 Morven Ferry Road

3D Model Views 28 August 2023





Key:



Existing landform



Proposed earthworks



Reference: PA22605 IS01

From: "Emma Dixon" <edixon@cfma.co.nz>
Sent: Tue, 29 Aug 2023 11:41:27 +1200
To: "Vicki Jones" <vicki.jones@qldc.govt.nz>

Subject: RE: RM230365 - S Roberston - S92(1) REQUEST FOR FURTHER INFORMATION

(LANDSCAPE MATTERS)

Attachments: PA21605 - Robertson - Morven Ferry Rd - RFI - 25 August 2023.pdf, PA21605-Robertson Morven Ferry Road - Landscape Plans IS04.pdf, Proposed Green Roof System.jpg, Nuraply 3PM Light Reflective Values updated 20.7.18.pdf

Hi Vicky

Please see attached response to the RFI received below, from t