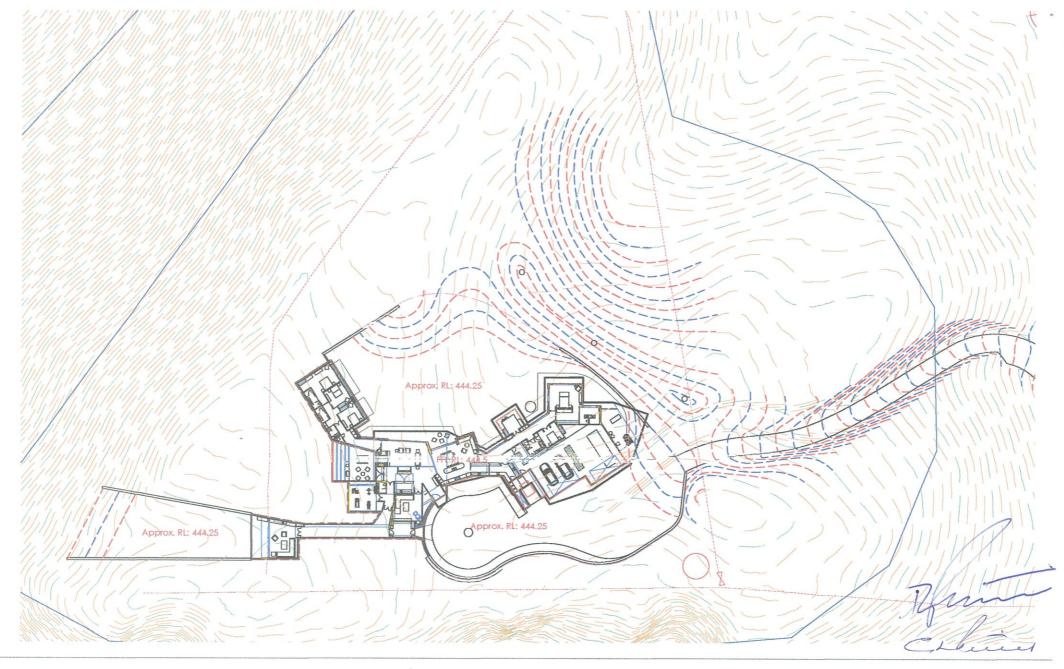

İ              | 1              | 2                | 13905                            | E001                                                               |
|----------------|----------------|------------------|----------------------------------|--------------------------------------------------------------------|
| Drawn<br>BM    | Signed         | 30,11,21         | 1:1000<br>1:2000                 |                                                                    |
| Designed<br>BH | Signed         | Date<br>30.11.21 | Datum & Lovel MSL                | Rev.                                                               |
|                | BM<br>Designed | BM Signed        | BM 30,11,21 Designed Signed Date | BM 30,17.21 1:1000<br>1:2000<br>Designed Signed Oate Datum & Lovel |











Reference: PA21605 IS03

Scale: 1:250@A1 - 1:500@A3





| Section de | COMPUSEDON