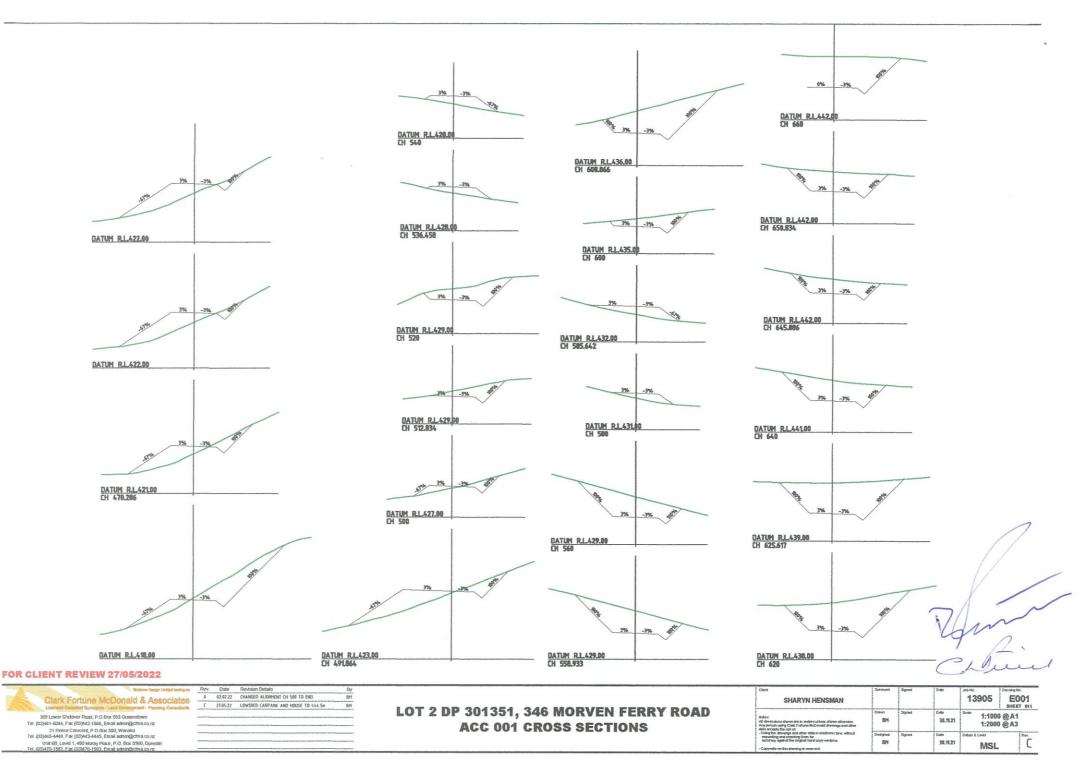

LOT 2 DP 301351, 346 MORVEN FERRY ROAD **ACC 001 CROSS SECTIONS** 

| İ              | 1              | 2                | 13905                            | E001                                                               |
|----------------|----------------|------------------|----------------------------------|--------------------------------------------------------------------|
| Drawn<br>BM    | Signed         | 30,11,21         | 1:1000<br>1:2000                 |                                                                    |
| Designed<br>BH | Signed         | Date<br>30.11.21 | Datum & Lovel MSL                | Rev.                                                               |
|                | BM<br>Designed | BM Signed        | BM 30,11,21 Designed Signed Date | BM 30,17.21 1:1000<br>1:2000<br>Designed Signed Oate Datum & Lovel |