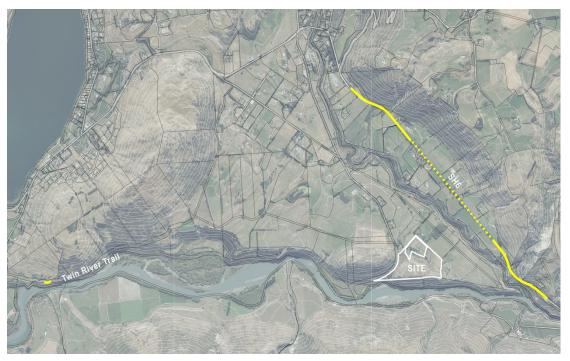

ral ground and what areas are modified by earthworks.

- 5. Please provide a visibility map overview map showing the areas that the proposal will be visible from in SH6 and the Twin Trail (as outlined in point 5.2 in the LVA).
- 14. Refer to Figure 1 below. The western 'tunnel' portion of the proposed dwelling may be potentially visible for a 50m portion of the Twin Rivers Trails, approximately 4.13km away from the site. From SH6, part of the proposed earthworks and driveway will be visible from SH6 (solid yellow line) to the north of the site for approximately 1km and east of the site for approximately 1km. The proposal may be visible intermittently (dotted yellow line) through off-site vegetation for approximately 1.6km of SH6. No part of the proposed building will be visible from SH6.



Figure 1: Visibility Map Overview

- 6. Please clarify the visual effects rating on:
  - i) SH6 users.
  - ii) 352 Morven Ferry Road.
  - iii) 1443A Gibbston Highway Rd.
- 15. In the long term, once construction is finished, visual effects for users of SH6 will be no more than low and those effects will only be a result of the proposed access.

- 16. The visual effect for 352 Morven Ferry Road will be very low. The proposed dwelling and most of the driveway will be well screened by landform and off-site vegetation.
- 17. From 1443A Gibbston Highway Road, a small part of the proposed access will be visible and the proposed building will be screened by the landform. The visual effects on 1443A Gibbston Highway Road will be similar to those on SH6 - low.

Prepared by:

Steve Skelton Felipe