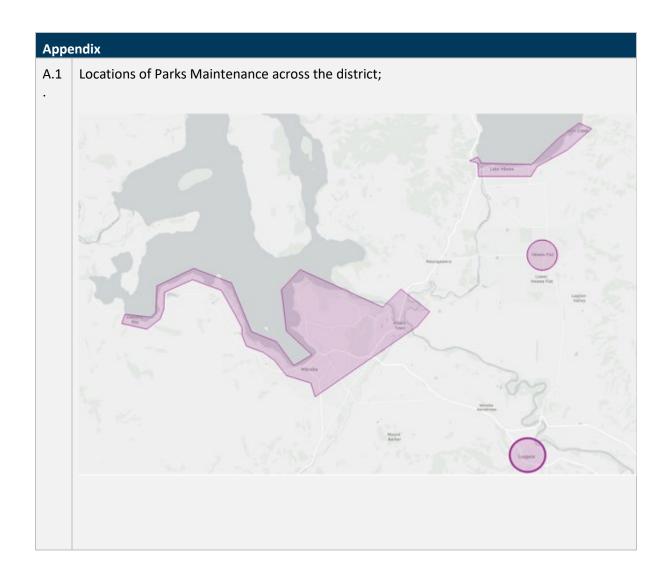

# PROJECT OVERVIEW

**Parks & Reserves** 

**Community Services** 

Project: Parks2025; Proposed Parks Contract Model

Responsible officer: Adrian Hoddinott, Contracts Manager, Parks

| То          | Dave Winterburn, Bill Nicol, Paddy Cribb, Ken Bailey |
|-------------|------------------------------------------------------|
| Community   | -                                                    |
| Association |                                                      |
| Date        | June 2024                                            |
| Subject     | Parks 2025 – Proposed Contract Model                 |